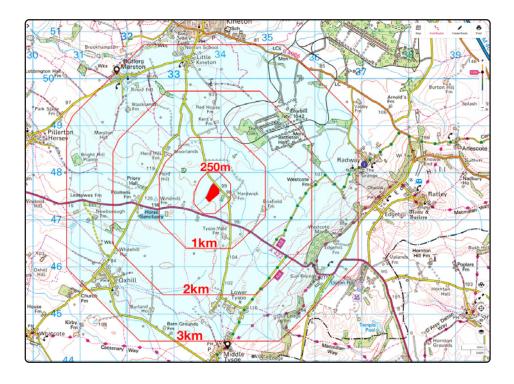

## **SITE LOCATION**



#### IF YOU VALUE YOUR VILLAGE AND YOUR LANDSCAPE HELP US STOP THIS MONSTER



For more information and for help with your objection, please visit:

stophardwickenergy.org

Or scan this code with your camera phone.



### DO YOU WANT SOMETHING LIKE This on your doorstep?



Acorn Bioenergy have applied to build a large anaerobic digester in Tysoe. This would be a disaster for the community.

## YOU CAN HELP STOP THIS NOW

# WHY SAY 'NO'?

The digester would:

- Be as high as 4 double-decker buses
- Be an industrial gas-producing plant
- Occupy the space of 12 football pitches
- + Be a dreadful blot on the landscape, including the AONB
- Bring no benefit to the surrounding community
- Conflict with key planning policies
- Cause large-scale traffic issues

When taking into account the tran