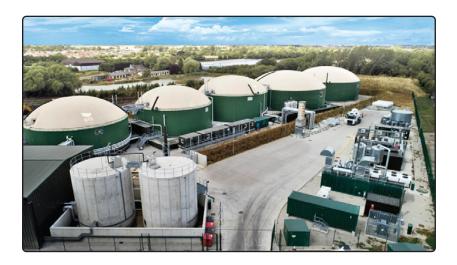

### DO YOU WANT SOMETHING LIKE This on your doorstep?

Acorn Bioenergy have applied to build a large anaerobic digester in Tysoe. This would be a disaster for the community.